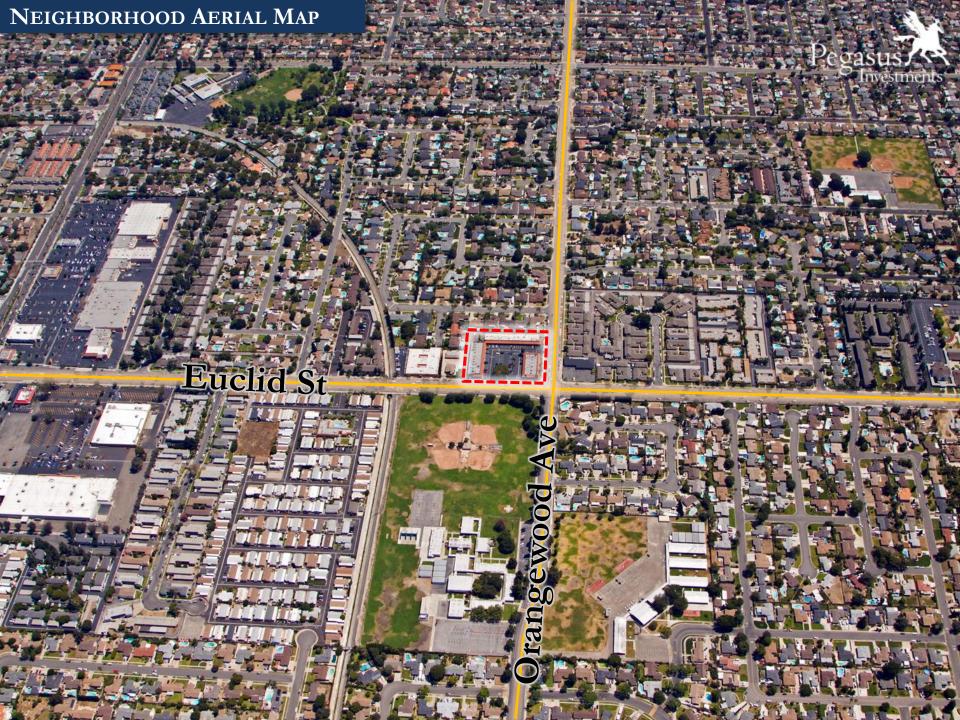

# AERIAL PHOTOGRAPHY & MAPS

### Location Highlights

- High traffic, signalized intersection (43,500 CPD)
- Anaheim has a population exceeding 330,000 people, the largest city in Orange County and the 10th largest city in California
- Orange County has over 3,000,000 residents, is the 3rd most populous County in California and the wealthiest of the top 5 largest Counties.