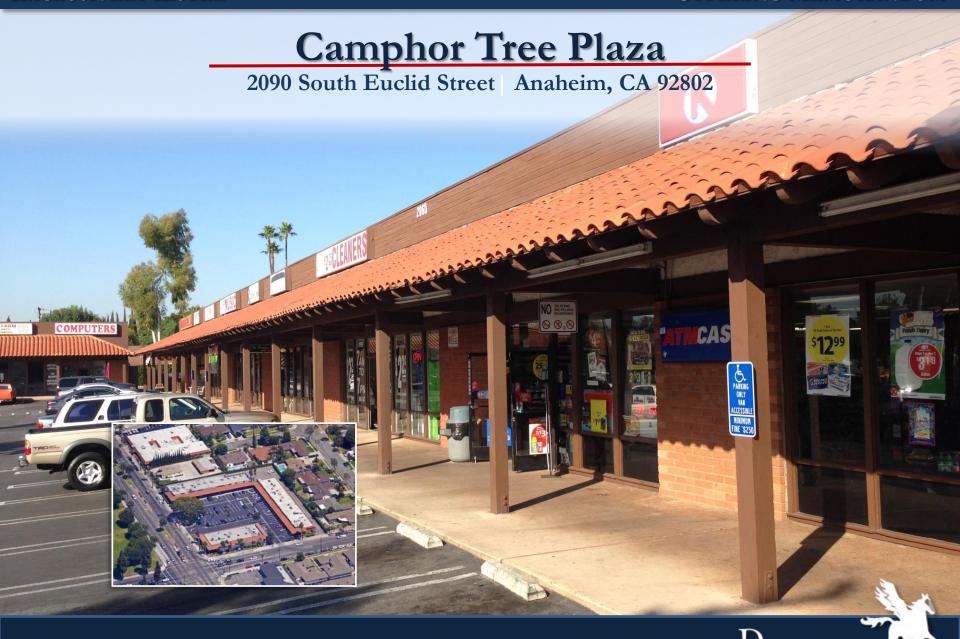

#### CAMPHOR TREE PLAZA- INVESTMENT HIGHLIGHTS

### **Property Highlights**

- Extremely well maintained, no deferred maintenance
- Low in-place rents with upside (Average \$1.11 Gross)
- Further upside through transition to Net leases
- Market rent, without capital improvements to center, estimated to be \$1.30NNN +
- 93% current occupancy
- 120+ parking spaces (3.7/1,000)