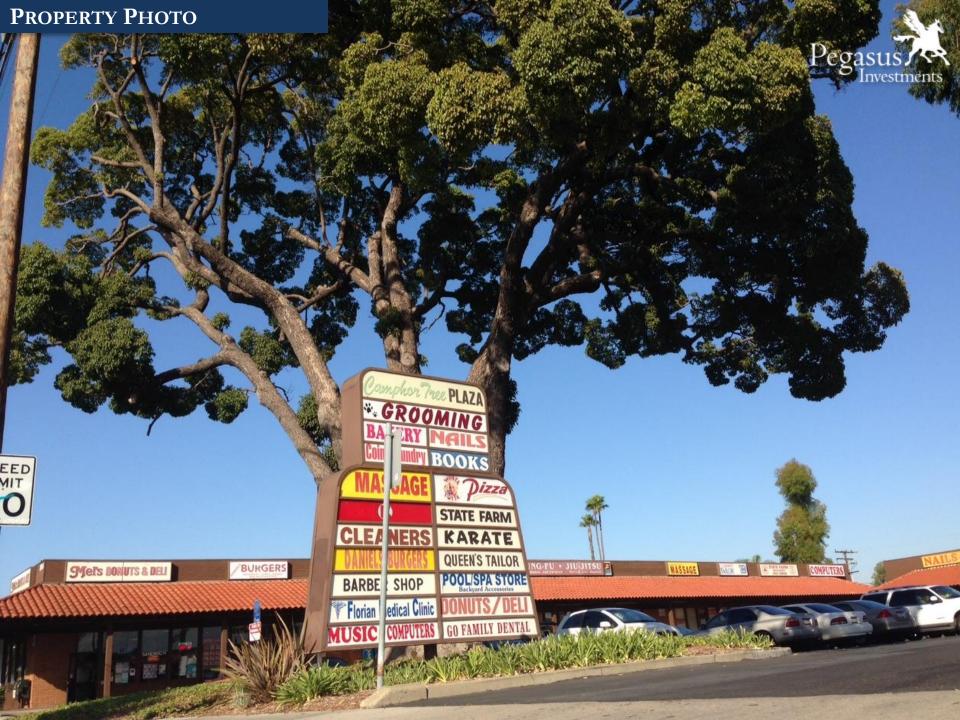

#### CAMPHOR TREE PLAZA- INVESTMENT HIGHLIGHTS

### **Property Highlights**

- Extremely well maintained, no deferred maintenance
- Low in-place rents with upside (Average \$1.11 Gross)
- Further upside through transition to Net leases
- Market rent, without capital improvements to center, estimated to be \$1.30NNN +
- 93% current occupancy
- 120+ parking spaces (3.7/1,000)