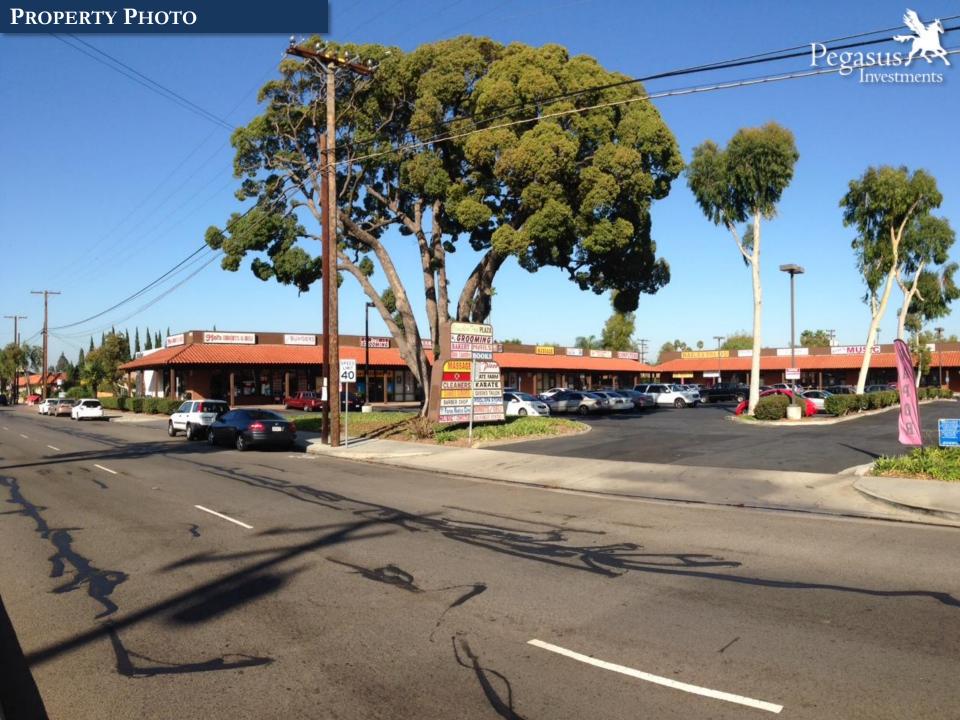

#### CAMPHOR TREE PLAZA- INVESTMENT HIGHLIGHTS

### **Property Highlights**

- Extremely well maintained, no deferred maintenance
- Low in-place rents with upside (Average \$1.11 Gross)
- Further upside through transition to Net leases
- Market rent, without capital improvements to center, estimated to be \$1.30NNN +
- 93% current occupancy
- 120+ parking spaces (3.7/1,000)

### Location Highlights

- High traffic, signalized intersection (43,500 CPD)
- Anaheim has a population exceeding 330,000 people, the largest city in Orange County and the 10th largest city in California
- Orange County has over 3,000,000 residents, is the 3rd most populous County in California and the wealthiest of the top 5 largest Counties.

### Tenant Highlights

- Diverse mix of uses, many with long histories of tenancy
- Nearby retailers include CVS, Walgreens, Wal-Mart Neighborhood Market, Food4Less and Ralph's