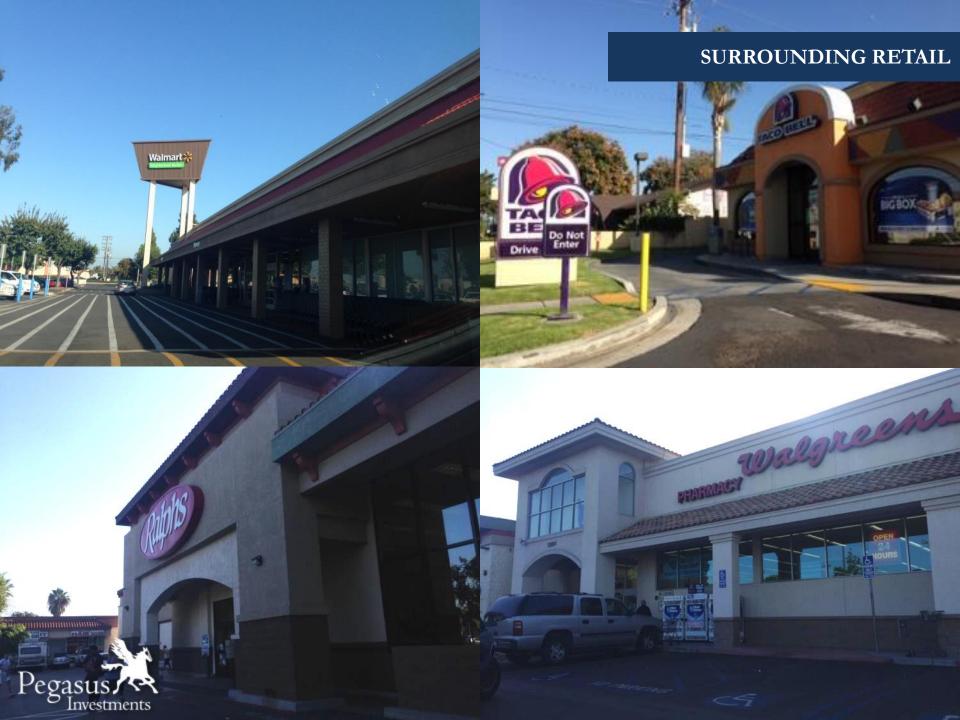

### Tenant Highlights

- Diverse mix of uses, many with long histories of tenancy
- Nearby retailers include CVS, Walgreens, Wal-Mart Neighborhood Market, Food4Less and Ralph's

# NEARBY RETAIL