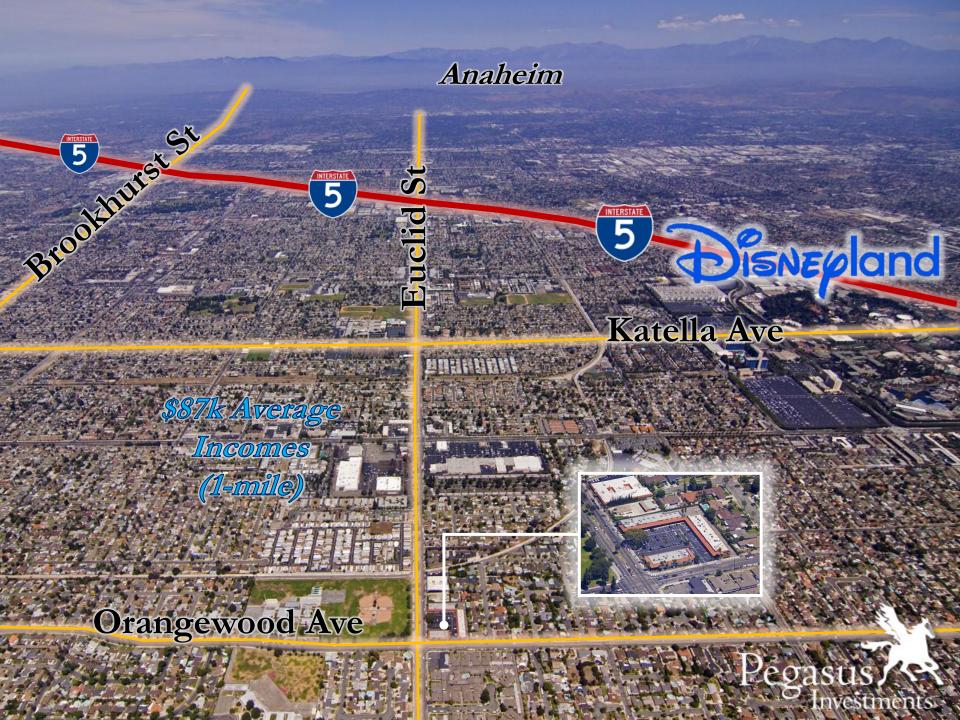

### Location Highlights

- High traffic, signalized intersection (43,500 CPD)
- Anaheim has a population exceeding 330,000 people, the largest city in Orange County and the 10th largest city in California
- Orange County has over 3,000,000 residents, is the 3rd most populous County in California and the wealthiest of the top 5 largest Counties.

# AERIAL PHOTOGRAPHY & MAPS