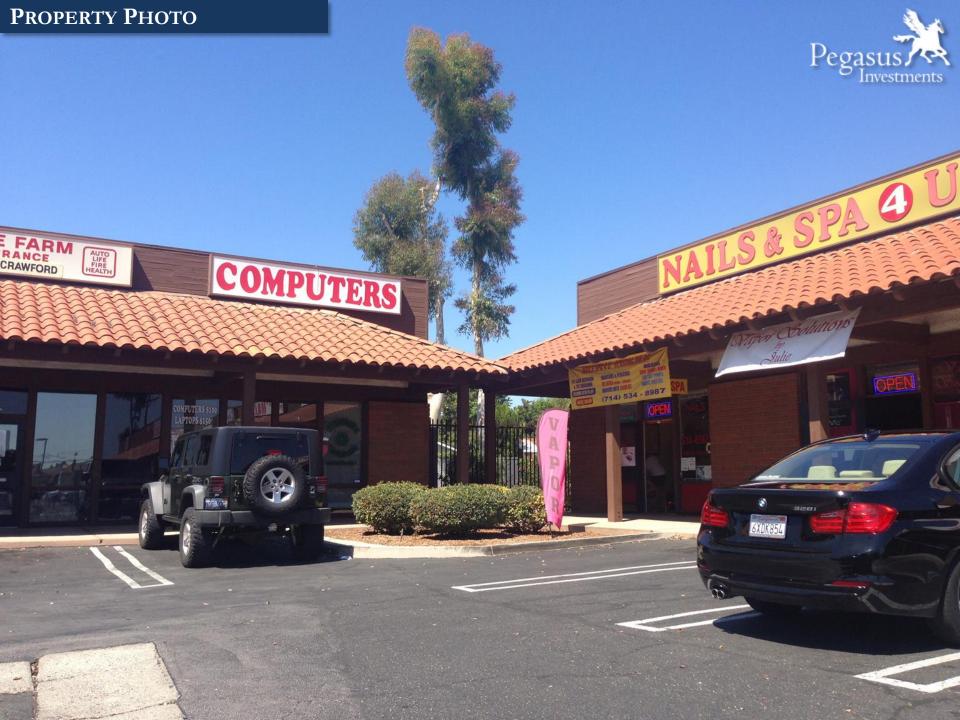

#### CAMPHOR TREE PLAZA- INVESTMENT HIGHLIGHTS

### Tenant Highlights

- Diverse mix of uses, many with long histories of tenancy
- Nearby retailers include CVS, Walgreens, Wal-Mart Neighborhood Market, Food4Less and Ralph's