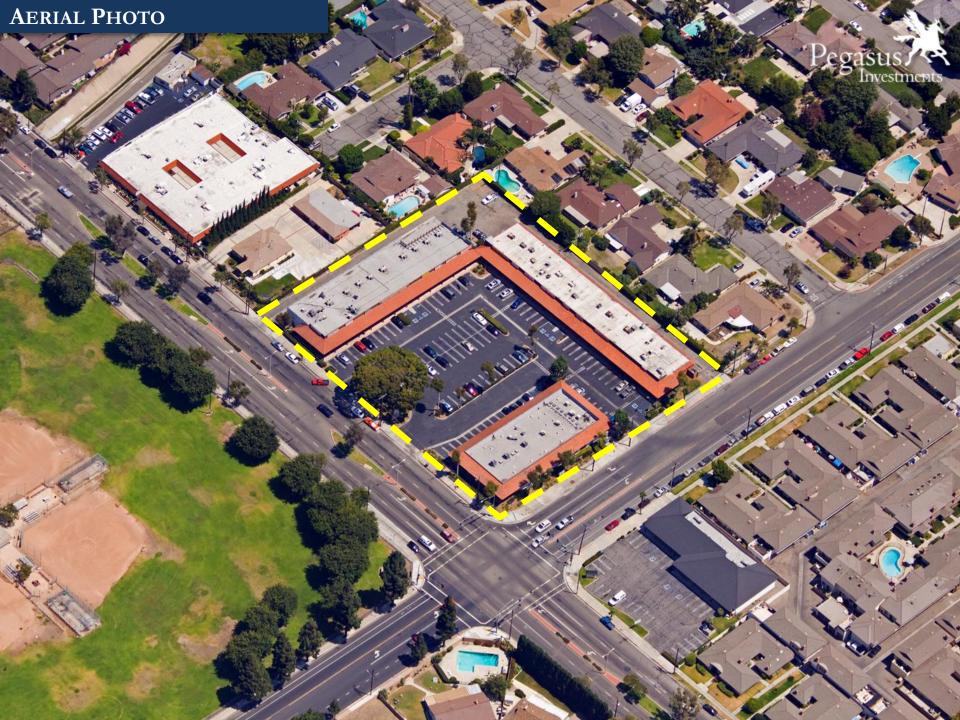

ide (Average \$1.11 Gross)
- Further upside through transition to Net leases
- Market rent, without capital improvements to center, estimated to be \$1.30NNN +
- 93% current occupancy
- 120+ parking spaces (3.7/1,000)

### Location Highlights

- High traffic, signalized intersection (43,500 CPD)
- Anaheim has a population exceeding 330,000 people, the largest city in Orange County and the 10th largest city in California
- Orange County has over 3,000,000 residents, is the 3rd most populous County in California and the wealthiest of the top 5 largest Counties.

### Tenant Highlights

- Diverse mix of uses, many with long histories of tenancy
- Nearby retailers include CVS, Walgreens, Wal-Mart Neighborhood Market, Food4Less and Ralph's























# AERIAL PHOTOGRAPHY & MAPS













### CAMPHOR TREE PLAZA – SOUTHERN CALIFORNIA REGIONAL MAP



#### CAMPHOR TREE PLAZA – ORANGE COUNTY MAP Burbank entura Fwy Glendale Pasadena Duarte Glendora (10) San Marino 2101 Rancho San Dimas (66) Alhambra West Cucamonga Hollywood West El-Monte Covina Ontario 13 Los Angeles Pomona Pacific Palisades San Jose Culver Montebello Santa Chino City. Monica Diamond Bar Chino Hacienda Rowland Heights Heights Mira Hills Marina del Rey Loma Whittier (142) Inglewood South (72) Gate Downey 83 La Habra Norco Chino Hills Hawthorne: Norwalk Brea Yorba Manhattan Compton Linda: Beach Bellflower Gardena Corona Santa Ana Placentia (90) Buena (91) (107 Park-Lakewood Torrance neim Carson Cypress Los Alamitos Stanton Palos Verdes Harbor Peninsula Orange Long (213) Beach Westminster Rancho Santa Ana S