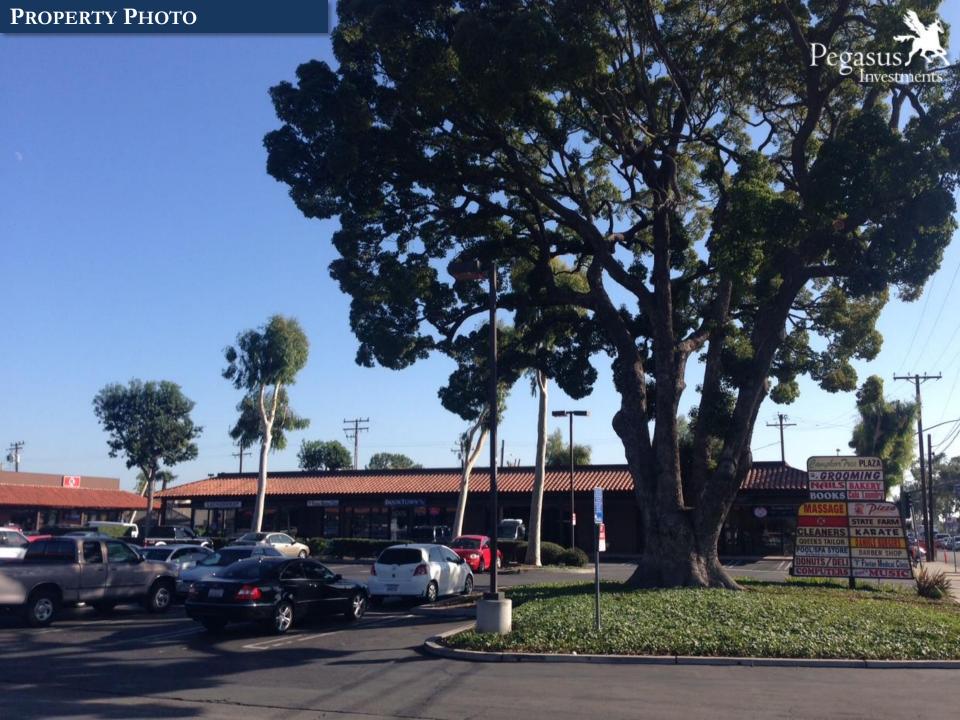

#### CAMPHOR TREE PLAZA- INVESTMENT HIGHLIGHTS

### **Property Highlights**

- Extremely well maintained, no deferred maintenance
- Low in-place rents with upside (Average \$1.11 Gross)
- Further upside through transition to Net leases
- Market rent, without capital improvements to center, estimated to be \$1.30NNN +
- 93% current occupancy
- 120+ parking spaces (3.7/1,000)

### Tenant Highlights

- Diverse mix of uses, many with long histories of tenancy
- Nearby retailers include CVS, Walgreens, Wal-Mart Neighborhood Market, Food4Less and Ralph's