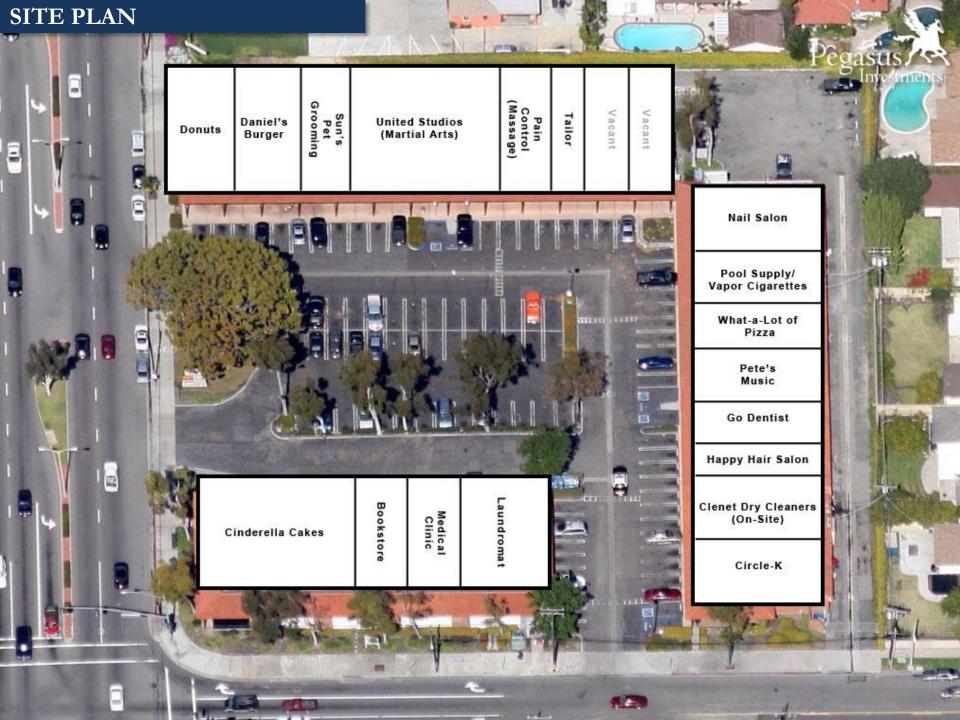

### **Property Highlights**

- Extremely well maintained, no deferred maintenance
- Low in-place rents with upside (Average \$1.11 Gross)
- Further upside through transition to Net leases
- Market rent, without capital improvements to center, estimated to be \$1.30NNN +
- 93% current occupancy
- 120+ parking spaces (3.7/1,000)