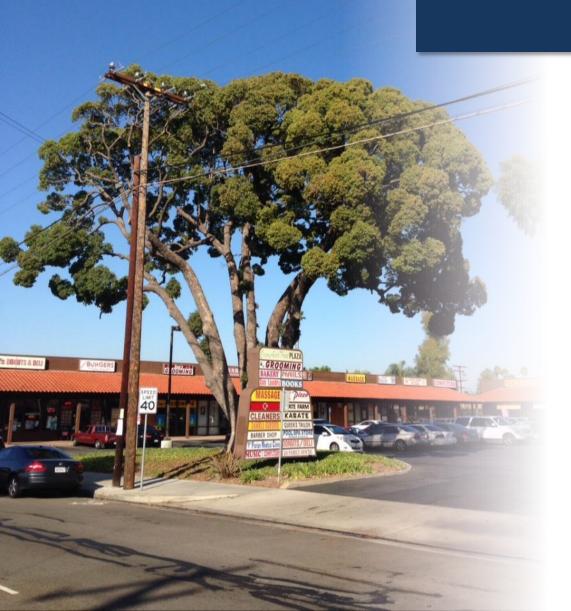

#### CAMPHOR TREE PLAZA- INVESTMENT HIGHLIGHTS

### **Property Highlights**

- Extremely well maintained, no deferred maintenance
- Low in-place rents with upside (Average \$1.11 Gross)
- Further upside through transition to Net leases
- Market rent, without capital improvements to center, estimated to be \$1.30NNN +
- 93% current occupancy
- 120+ parking spaces (3.7/1,000)