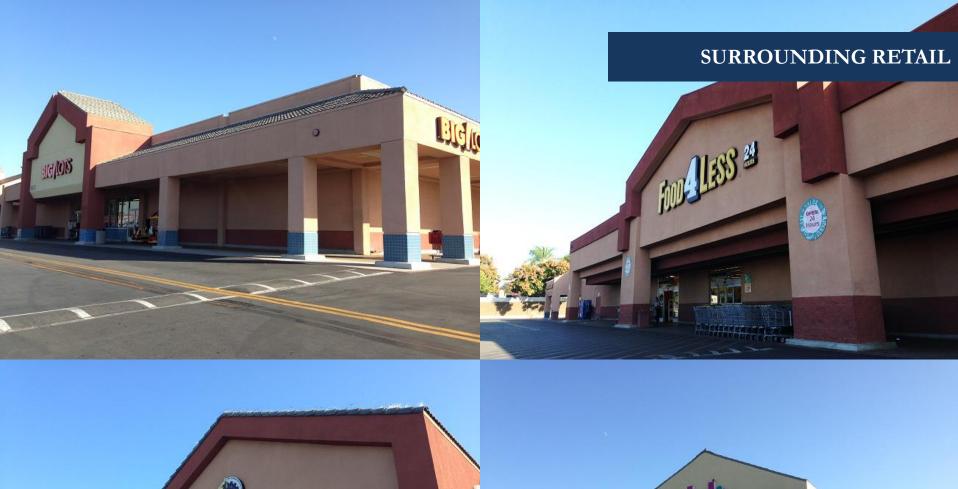

### Tenant Highlights

- Diverse mix of uses, many with long histories of tenancy
- Nearby retailers include CVS, Walgreens, Wal-Mart Neighborhood Market, Food4Less and Ralph's

# NEARBY RETAIL