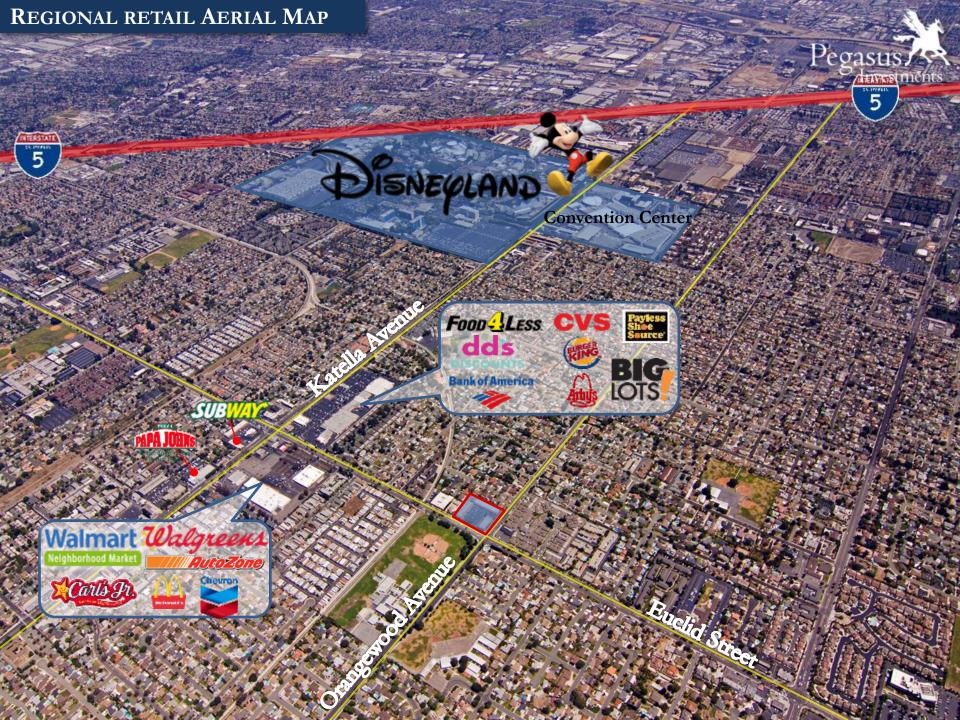

# NEARBY RETAIL

### Tenant Highlights

- Diverse mix of uses, many with long histories of tenancy
- Nearby retailers include CVS, Walgreens, Wal-Mart Neighborhood Market, Food4Less and Ralph's