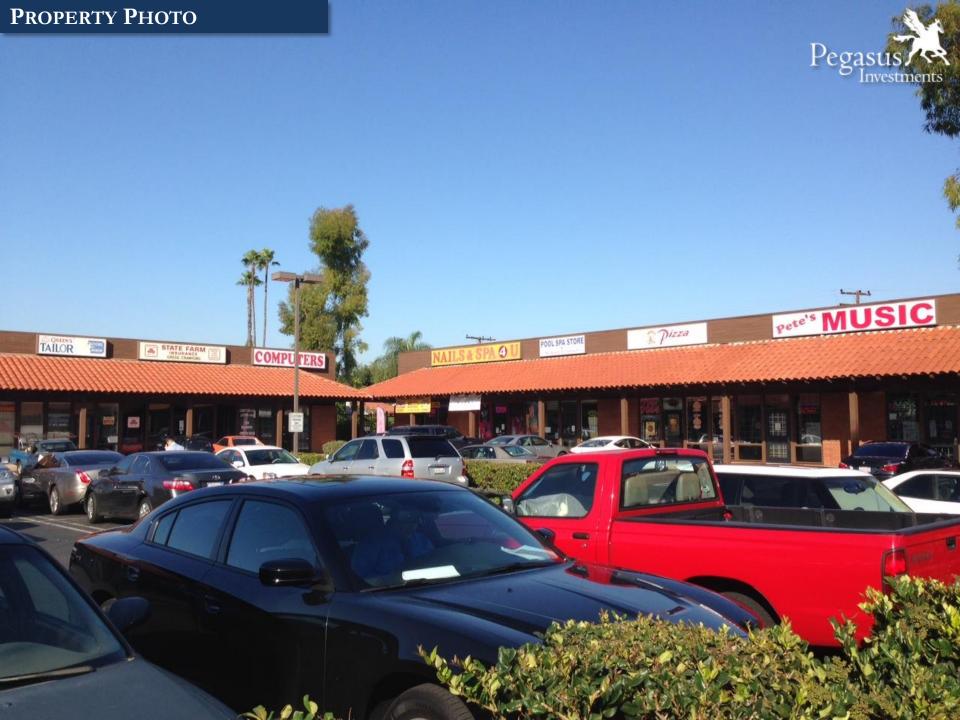

#### CAMPHOR TREE PLAZA- INVESTMENT HIGHLIGHTS

### **Property Highlights**

- Extremely well maintained, no deferred maintenance
- Low in-place rents with upside (Average \$1.11 Gross)
- Further upside through transition to Net leases
- Market rent, without capital improvements to center, estimated to be \$1.30NNN +
- 93% current occupancy
- 120+ parking spaces (3.7/1,000)

### Tenant Highlights

- Diverse mix of uses, many with long histories of tenancy
- Nearby retailers include CVS, Walgreens, Wal-Mart Neighborhood Market, Food4Less and Ralph's