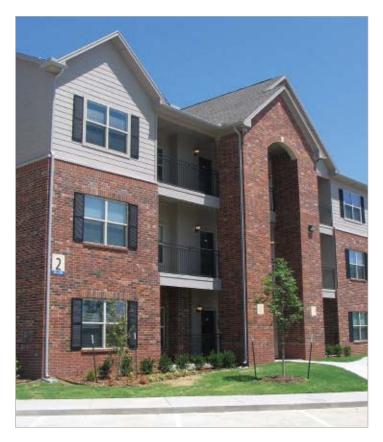

## ORIX Realty Investment eXchange, LLC

The Heights at Battle Creek (the "Property") is a newly built, Class A apartment community consisting of 276 apartment units in twenty-three, three-story buildings containing a total of 237,516 rentable square feet. Beautifully landscaped and maintained, the Property provides residents with secured gate access and the option of either a detached single-car garage or carport. Residents also enjoy access to the Property's luxurious clubhouse, resort-style pool, state-of-the-art business center, and fitness room with aerobic and weight machines. Individual unit amenities include washer/dryer connections, oversized garden tubs, nine-foot ceilings with crown molding, faux granite countertops, and intrusion alarms. The Property is located in the newly developed Battle Creek master-planned, single-family golf community in Broken Arrow, Oklahoma, a suburb located approximately 13 miles southeast of Tulsa's central business district.