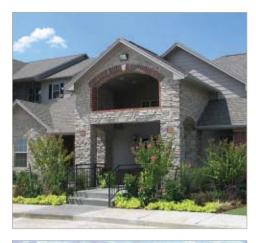

## ORIX Realty Investment eXchange, LLC

The Heights at Battle Creek (the "Property") is a newly built, Class A apartment community consisting of 276 apartment units in twenty-three, three-story buildings containing a total of 237,516 rentable square feet. Beautifully landscaped and maintained, the Property provides residents with secured gate access and the option of either a detached single-car garage or carport. Residents also enjoy access to the Property's luxurious clubhouse, resort-style pool, state-of-the-art business center, and fitness room with aerobic and weight machines. Individual unit amenities include washer/dryer connections, oversized garden tubs, nine-foot ceilings with crown molding, faux granite countertops, and intrusion alarms. The Property is located in the newly developed Battle Creek master-planned, single-family golf community in Broken Arrow, Oklahoma, a suburb located approximately 13 miles southeast of Tulsa's central business district.