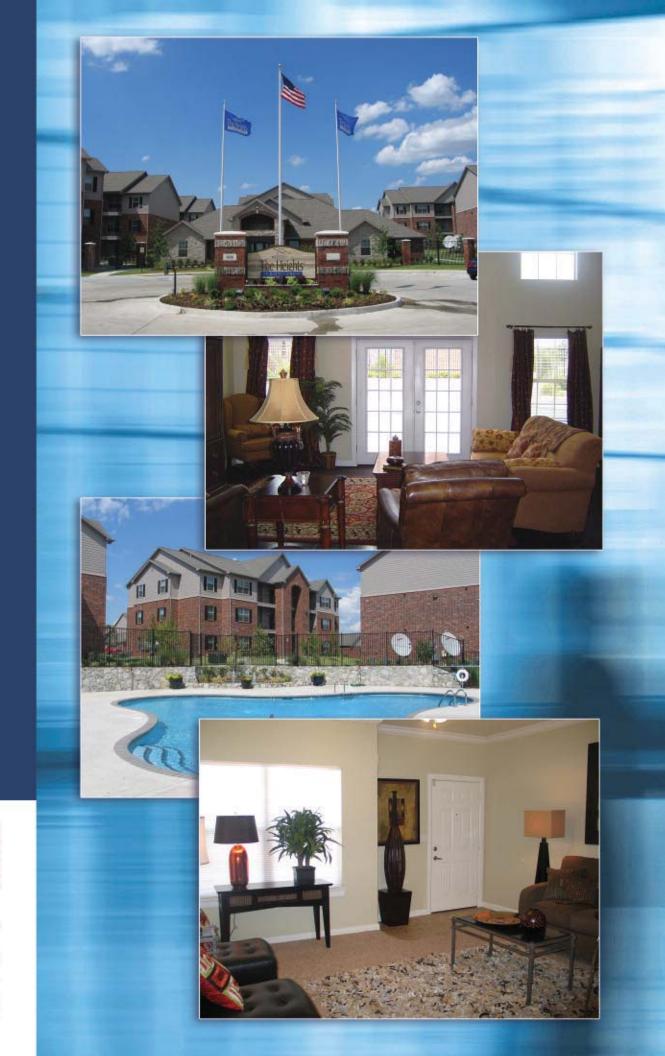

## ORIX Realty Investment eXchange, LLC

The Heights at Battle Creek (the "Property") is a newly built, Class A apartment community consisting of 276 apartment units in twenty-three, three-story buildings containing a total of 237,516 rentable square feet. Beautifully landscaped and maintained, the Property provides residents with secured gate access and the option of either a detached single-car garage or carport. Residents also enjoy access to the Property's luxurious clubhouse, resort-style pool, state-of-the-art business center, and fitness room with aerobic and weight machines. Individual unit amenities include washer/dryer connections, oversized garden tubs, nine-foot ceilings with crown molding, faux granite countertops, and intrusion alarms. The Property is located in the newly developed Battle Creek master-planned, single-family golf community in Broken Arrow, Oklahoma, a suburb located approximately 13 miles southeast of Tulsa's central business district.