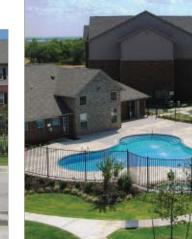

## ORIX Realty Investment eXchange, LLC

The Heights at Battle Creek (the "Property") is a newly built, Class A apartment community consisting of 276 apartment units in twenty-three, three-story buildings containing a total of 237,516 rentable square feet. Beautifully landscaped and maintained, the Property provides residents with secured gate access and the option of either a detached single-car garage or carport. Residents also enjoy access to the Property's luxurious clubhouse, resort-style pool, state-of-the-art business center, and fitness room with aerobic and weight machines. Individual unit amenities include washer/dryer connections, oversized garden tubs, nine-foot ceilings with crown molding, faux granite countertops, and intrusion alarms. The Property is located in the newly developed Battle Creek master-planned, single-family golf community in Broken Arrow, Oklahoma, a suburb located approximately 13 miles southeast of Tulsa's central business district.