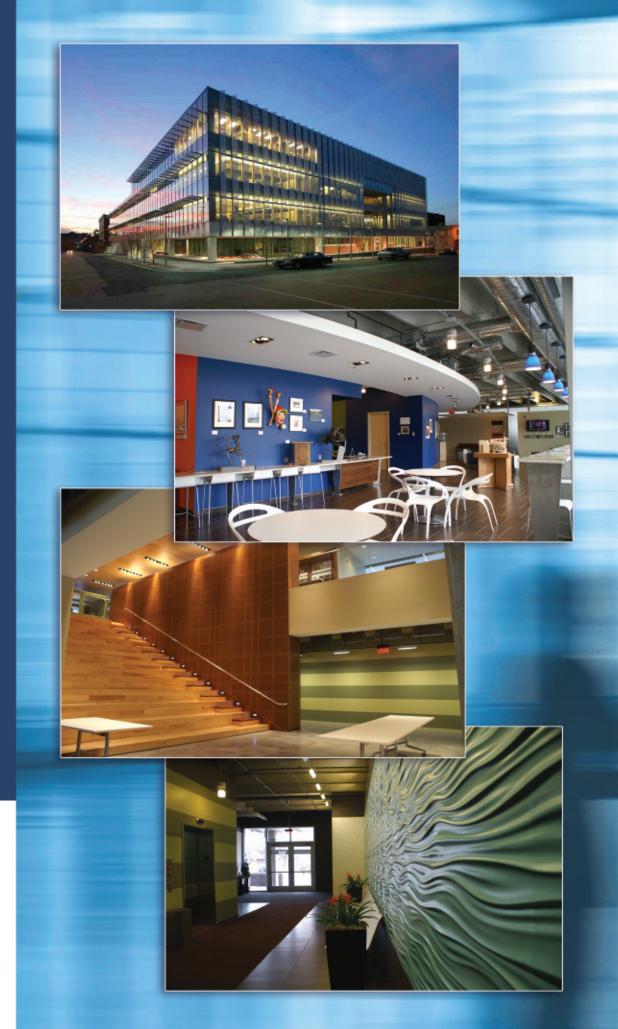

HOK SPORT + VENUE + EVENT HEADQUARTERS BUILDING KANSAS CITY, MISSOURI

## **O R I X** Realty Investment eXchange, LLC

Completed in 2005 and located in the River Market area of downtown Kansas City, the HOK Sport + Venue + Event Headquarters Building is a showpiece. HOK designed every key aspect of its headquarters building, paying special attention to the smallest details and using the highest grade finishes. HOK, the world's leading architecture firm of public use space, leases 76,546 square feet, or 81 percent, of the Property. Leasing the remaining space are four other tenants including a law firm, an architectural group, a technology company and an engineering firm. Only 19 percent of the rentable area expires in the next seven years.